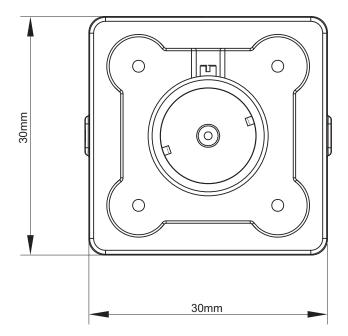

## DH-HAC-HUM3100B

### **Dimensions (mm)**

## **Technical Specifications**

| Model                  | DH-HAC-HUM3100BP                                 | DH-HAC-HUM3100BN |
|------------------------|--------------------------------------------------|------------------|
| Camera                 |                                                  |                  |
| Image Sensor           | 1/2.9" 1Megapixel CMOS                           |                  |
| Effective Pixels       | 1280(H)×720(V)                                   |                  |
| Electronic Shutter     | 1/50s~1/100,000s                                 | 1/60s~1/100,000s |
| Video Frame Rate       | 25/30fps@720P                                    |                  |
| Synchronization        | Internal                                         |                  |
| Mini. Illumination     | 0.01Lux@F1.2(AGC ON)                             |                  |
| Video Output           | 1-channel BNC HDCVI high definition video output |                  |
| Camera Features        |                                                  |                  |
| Day/Night              | Auto(Electronic) / Color / B/W                   |                  |
| Backlight Compensation | DWDR                                             |                  |
| Noise Reduction        | 2D/3D                                            |                  |
| OSD Menu               | Support                                          |                  |
| Lens                   |                                                  |                  |
| Focal Length           | 3.6mm                                            |                  |
| Angle of View          | H: 79.7°                                         |                  |
| Mount Type             | M12                                              |                  |
| General                |                                                  |                  |
| Power Supply           | DC12V±10%                                        |                  |
| Power Consumption      | Max 1.5W                                         |                  |
| Working Environment    | -30°C~+60°C / Less than 95%RH (no condensation)  |                  |
| Transmission Distance  | Over 800m via 75-3 coaxial cable                 |                  |
| Dimensions(W×D×H)      | 30mm×30mm×15.9mm                                 |                  |
| Weight                 | 0.05kg                                           |                  |
| Material               | Metal                                            |                  |