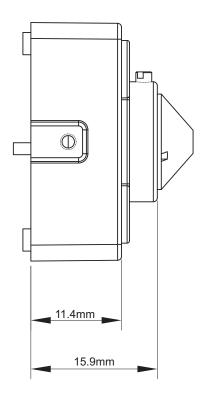

## DH-HAC-HUM3100B

### **Dimensions (mm)**

## **Technical Specifications**

| Model                  | DH-HAC-HUM3100BP                                 | DH-HAC-HUM3100BN |
|------------------------|--------------------------------------------------|------------------|
| Camera                 |                                                  |                  |
| Image Sensor           | 1/2.9" 1Megapixel CMOS                           |                  |
| Effective Pixels       | 1280(H)×720(V)                                   |                  |
| Electronic Shutter     | 1/50s~1/100,000s                                 | 1/60s~1/100,000s |
| Video Frame Rate       | 25/30fps@720P                                    |                  |
| Synchronization        | Internal                                         |                  |
| Mini. Illumination     | 0.01Lux@F1.2(AGC ON)                             |                  |
| Video Output           | 1-channel BNC HDCVI high definition video output |                  |
| Camera Features        |                                                  |                  |
| Day/Night              | Auto(Electronic) / Color / B/W                   |                  |
| Backlight Compensation | DWDR                                             |                  |
| Noise Reduction        | 2D/3D                                            |                  |
| OSD Menu               | Support                                          |                  |
| Lens                   |                                                  |                  |
| Focal Length           | 3.6mm                                            |                  |
| Angle of View          | H: 79.7°                                         |                  |
| Mount Type             | M12                                              |                  |
| General                |                                                  |                  |
| Power Supply           | DC12V±10%                                        |                  |
| Power Consumption      | Max 1.5W                                         |                  |
| Working Environment    | -30°C~+60°C / Less than 95%RH (no condensation)  |                  |
| Transmission Distance  | Over 800m via 75-3 coaxial cable                 |                  |
| Dimensions(W×D×H)      | 30mm×30mm×15.9mm                                 |                  |
| Weight                 | 0.05kg                                           |                  |
| Material               | Metal                                            |                  |