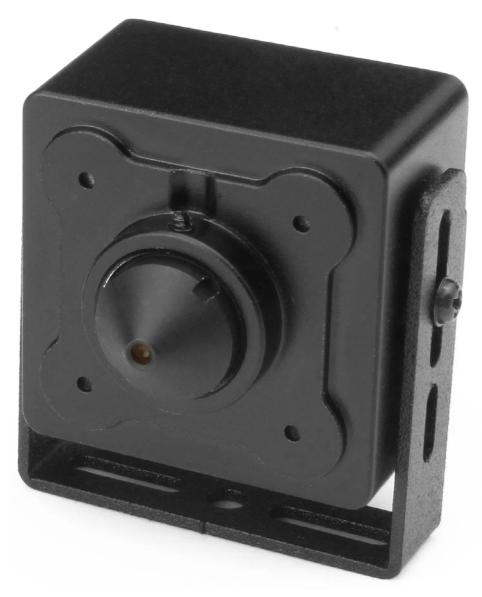

# DH-HAC-HUM3100B

### 1Megapixel 720P HDCVI Pinhole Camera

#### **Features**

- 1/2.9" 1Megapixel CMOS
- 25/30fps@720P
- High speed, long distance real-time transmission
- OSD Menu, control over coaxial cable
- DWDR, Day/Night(ICR), AWB, AGC, BLC, 3D-DNR
- 3.6mm fixed lens
- DC12V